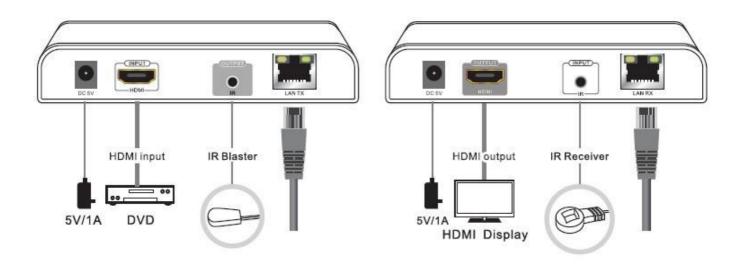

It is with IR function, which enables users to control the video source on the RX side.

- It is with IR function, which enables user to operate the video source on the far end of RX side.
- -Cable runs can be extended another 120m by adding a Gigabit Ethernet switch
- Maximum 3 layers of Ethernet switches could be passed through
- Uses off-the-shelf gigabit IP switches for extension and distribution; and the switch/router can be used to log onto the internet at the same time.
- -Follow up standard IEEE-568B protocol,
- -Power supply: 5V 2A for both the transmitter and the receiver
- -Working power: transmitter: 5W; Receiver: 5W
- -Network bandwidth: 100M at the least -Product dimension: 13\*8.5\*2.4 (cm)

## **Ports Specification**