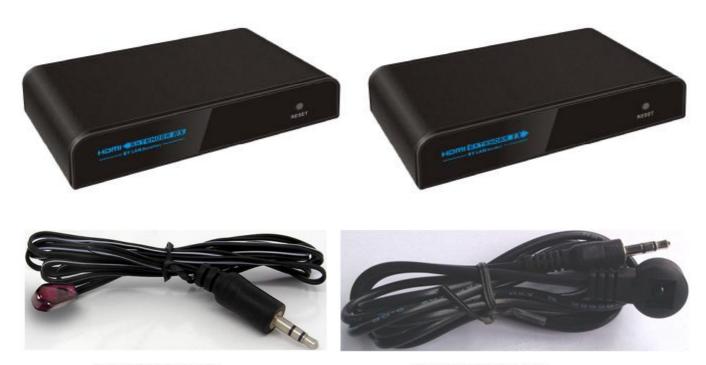

### **Product Picture:**

IR Blaster extention calbe

IR Receiver extention cable

HDMI Extender Sender

HDMI Extender Receiver

DC 5V/1A Power Adapter x 2pc

User Manual

IR Blaster extension cable

IR Receiver extension cable