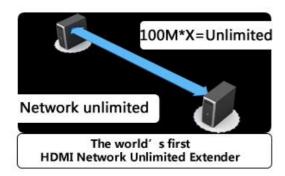

4. Transmit over the Ethernet: As long as the TX and RX is set on the same subnet, HDMI signal is able to be transmit over the Ethernet.

The first HDMI Network Unlimited Extender worldwide, this LKV373 HDMI extender converts the HDMI signal to standard TCP/IP and transmit as long as 100meters when direct connection, not only 10meters, 30meters or 60meters. If connect together with router and hub, LKV373 can extend the HDMI signal unlimitedly.