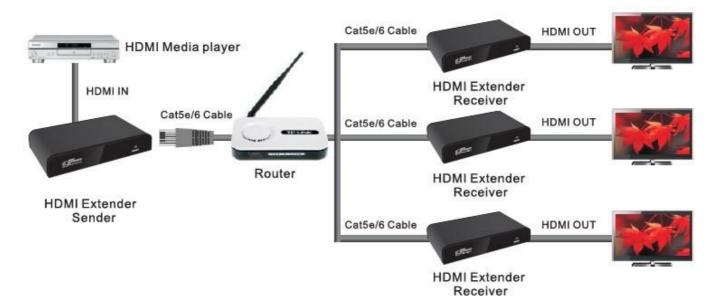

LKV373IR HDMI Extender over single CAT5/6 Cable with Infinite Ethernet Extend function and IR function

3. By Ethernet Router/Switch, LKV373 can be upgraded to HDMI Splitter + CAT5/6 extender. Principally, up to 255pcs receivers can be connected. We have tested to connect 8pcs receiver to work OK. It depends on the working network bandwidth and working environment including the cable quality, HDMI cable quality, HDMI video quality, etc.

Lenkeng will be infinite possible

With Lenkeng Exclusive HDMI extend technology, one pcs Transmitter of LKV373 can be connected with multiple Receiver, in theory, will as many as 253pcs, and people can choose 1-253 freely to make LKV373 as 1 x 253 hdmi splitter.