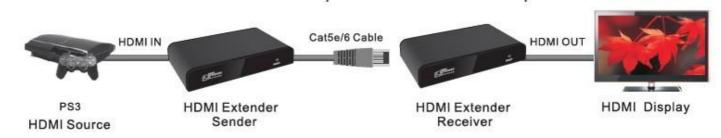

### Connection:

Connect directly by UPT cable over 120 meters by single CAT6 cable:

2. Connect by router: and it is with adding features of transmitting HDMI signal by Ethernet router. Cables can run another 80~120 meters by cascading Ethernet switch/router. We have tested 3 cascades to work OK. It depends on the working network bandwidth and working environment including the cable quality, HDMI cable quality, HDMI video quality, etc.