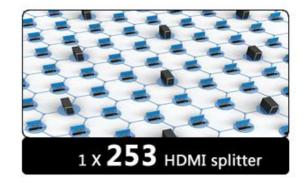

Lenkeng will be infinite possible

With Lenkeng Exclusive HDMI extend technology, one pcs Transmitter of LKV373 can be connected with multiple Receiver, in theory, will as many as 253pcs, and people can choose 1-253 freely to make LKV373 as 1 x 253 hdmi splitter.